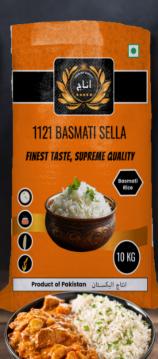

#### 1121 Basmati

Our 1121 Basmati Rice from Punjab is renowned for its long grains and rich aroma. Available in Steam, Golden, and Sella varieties, it provides a fluffy texture and exceptional flavor for any dish.