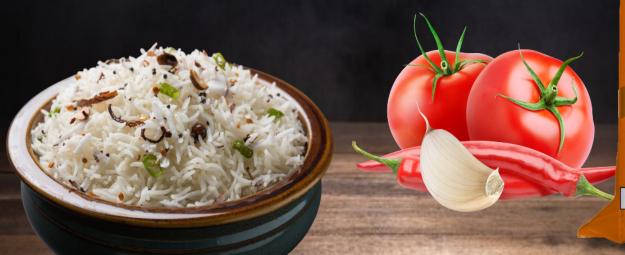

#### 1121 Basmati

Our 1121 Basmati Rice from Punjab is renowned for its long grains and rich aroma. Available in Steam, Golden, and Sella varieties, it provides a fluffy texture and exceptional flavor for any dish.