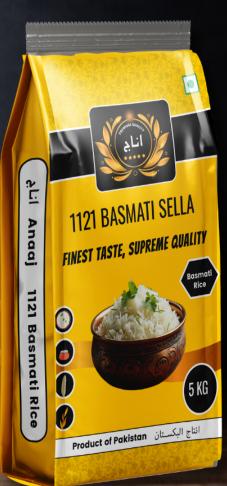

#### 1121 Basmati

Our 1121 Basmati Rice from Punjab is renowned for its long grains and rich aroma. Available in Steam, Golden, and Sella varieties, it provides a fluffy texture and exceptional flavor for any dish.

Customizable in size and design, polypropylene bags can be printed with logos or branding, making them a popular choice for packaging and promotional use.

FINEST TASTE, SUPREME QUALITY

الوزن الصافي : 40 كيلو .40KG التاج البكسـتان