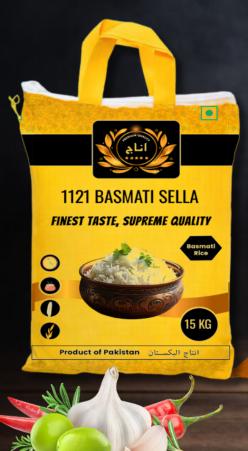

#### 1121 Basmati

Our 1121 Basmati Rice from Punjab is renowned for its long grains and rich aroma. Available in Steam, Golden, and Sella varieties, it provides a fluffy texture and exceptional flavor for any dish.