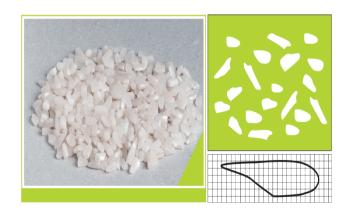

#### 100% Broken Rice

Sourced from Sindh province, this rice consists of broken grains and is widely used in processing, including cereals, rice flour, and animal feed. Its affordability makes it essential.

# RICE CHARACTERISTICS

Length: 4.5mm

Width: 2.06mm

Thickness: 1.70mm

Classification: No

Aroma: Absent

Chalkiness: No

Sourcing Glow