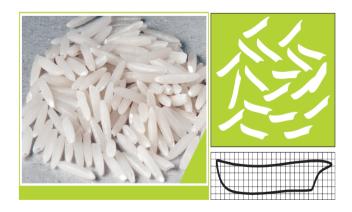

#### 1121 Basmati

Our 1121 Basmati Rice from Punjab is renowned for its long grains and rich aroma. Available in Steam, Golden, and Sella varieties, it provides a fluffy texture and exceptional flavor for any dish.

# RICE CHARACTERISTICS

Length: 8.0mm

Width: 1.63mm

Thickness: 1.56mm

Classification: Extra Long

Grain

Aroma: Present

Sourcing Glow