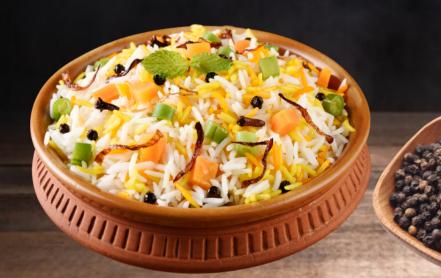

#### 1121 Basmati

Our 1121 Basmati Rice from Punjab is renowned for its long grains and rich aroma. Available in Steam, Golden, and Sella varieties, it provides a fluffy texture and exceptional flavor for any dish.