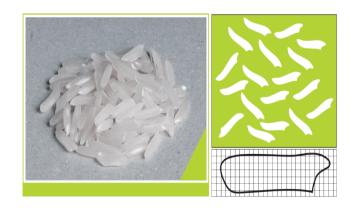

# RICE CHARACTERISTICS

Length: 6.29mm

Width: 1.69mm

Thickness: 1.46mm

Classification: Long

Grain

Aroma: Absent

Chalkiness: Yes

Sourcing Glow

IRRI-9 & C-9