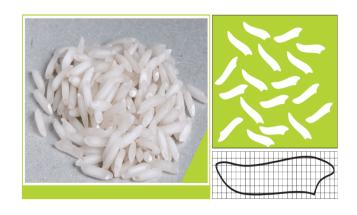

#### IRRI-6

Grown in Sindh province,
Irri-6 is a coarse, high-yield
rice valued for its economic
appeal. It's consumed
locally and exported for
diverse applications,
including bulk culinary
products.