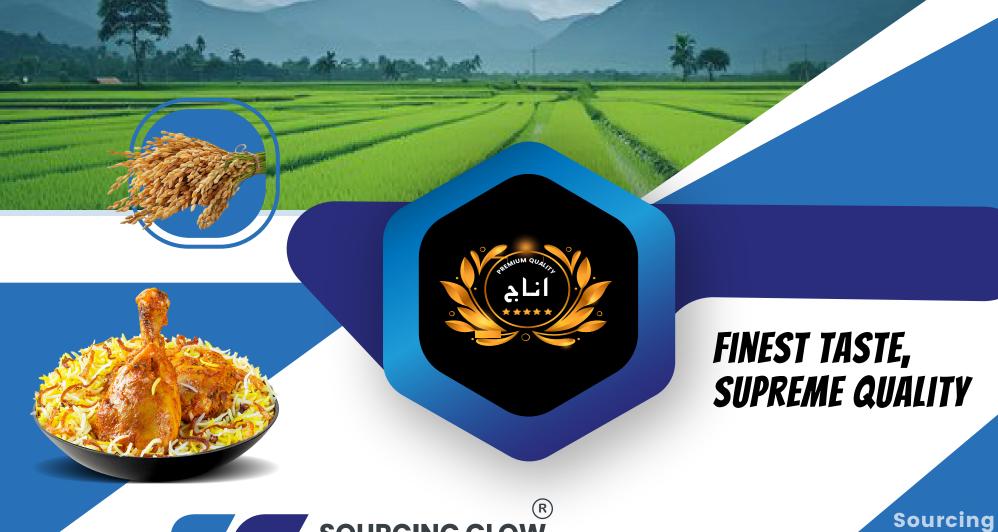

# PAKISTAN RICE AGRICULTURE, RICE BEYOND THE BOUNDARIES

Pakistan is the world's 4th largest exporter of rice. The country produces around 6.9 million tons of rice which around 4 million is exporte dand 2.8 million tons of rice is consumed locally. Pakistan has two major rice-producing provinces, namely Punjab and Sindh. Both provinces account for more than 88% of total rice product.

Pakistan grows many varieties of rice out of which Sourcing Glow (Pvt.) Limited manages to export them worldwide. Mainly exported varieties include.

#### PK-386

PK-386 rice from Punjab is a long-grain variety known for its aroma and cooking performance. Ideal for biryani and pulao, it cooks to a soft, non-sticky texture, making it perfect for everyday meals and special occasions.

Customizable in size and design, polypropylene bags can be printed with logos or branding, making them a popular choice for packaging and promotional use.

FINEST TASTE, SUPREME QUALITY

الوزن الصافي : 40 كيلو .40KG التاج البكسـتان