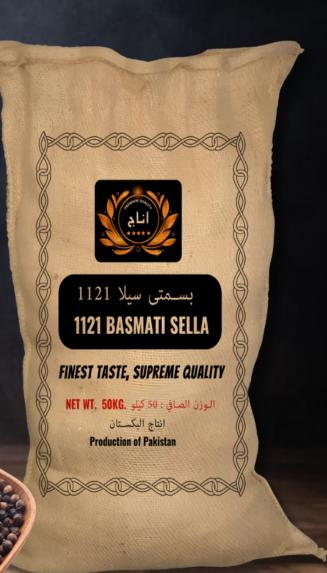

Production of Pakistan

بسـمتى سيلا 1121 **1121 BASMATI SELLA** 

FINEST TASTE, SUPREME QUALITY

الوزن الصافي : 50 كيلو . 50KG التحان انتاج البكستان

Production of Pakistan

IRRI-6