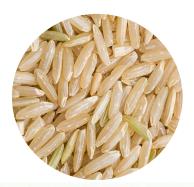

#### **BROWN** RICE

Brown Rice is wholesome and grainy. Full of fiber goodness and healthy nutrients to fulfill daily dietary needs.